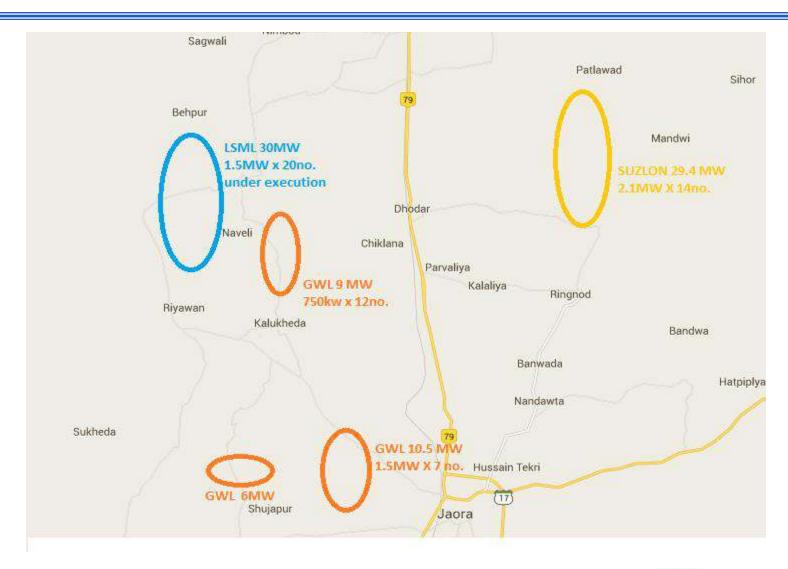

#### BAGIA NAVELI WINDPARK - PROJECT INFO

## **Project Information**

Windfarm Capacity: 9 MW

Start of Construction: Mar 2012

Commissioning: Sep 2012

Operating Life: 25 years

Grid Operator: MPPKVV

Nodal Agency: MPUVNL

#### **Wind Turbines**

Make: Global Windfarms Ltd

Model: GWP 47 750

Rated Power: 750 kw

Rotor Diameter: 47 m

Hub Height: 65 m

#### MAWTA WIND PARK

### **Project Information**

Windfarm Capacity: 30 MW

Start of Construction: Oct 2015

Commissioning Target: Dec 2016

Location: Mawta, Ratlam, MP

**Grid Operator: MPPKVVCL** 

### **Wind Turbines**

Make: LSML

Model: LTW 86 -1.5

Rated Power: 1500 kw

Rotor Diameter: 86.3 m

Hub Height: 80 m

#### RINGNOD WIND PARK

#### **Project Information**

Windfarm Capacity: 29.4 MW

Start of Construction: Sep 2015

Commissioning Target: Mar 2016

Location: Ringnod, Ratlam, MP

**Grid Operator: MPPKVVCL** 

### **Wind Turbines**

Make: Suzlon

Model: S-97

Rated Power: 2100 kw

Rotor Diameter: 97 m

Hub Height: 120 m

#### MAMATKHEDA WIND PARK

## **Project Information**

Windfarm Capacity: 10.5 MW

Start of Construction: Sep 2015

Commissioning Target: Mar 2016

Location: Mamatkheda, Ratlam

**Grid Operator: MPPKVVCL** 

#### **Wind Turbines**

Make: GWL (Minyang)

Model: MY 1.5

Rated Power: 1500 kw

Rotor Diameter: 89.3 m

Hub Height: 80 m