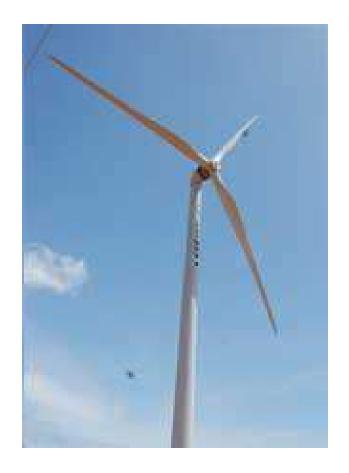

#### MAWTA WIND PARK

### **Project Information**

Windfarm Capacity: 30 MW

Start of Construction: Oct 2015

Commissioning Target: Dec 2016

Location: Mawta, Ratlam, MP

**Grid Operator: MPPKVVCL** 

### **Wind Turbines**

Make: LSML

Model: LTW 86 -1.5

Rated Power: 1500 kw

Rotor Diameter: 86.3 m

Hub Height: 80 m