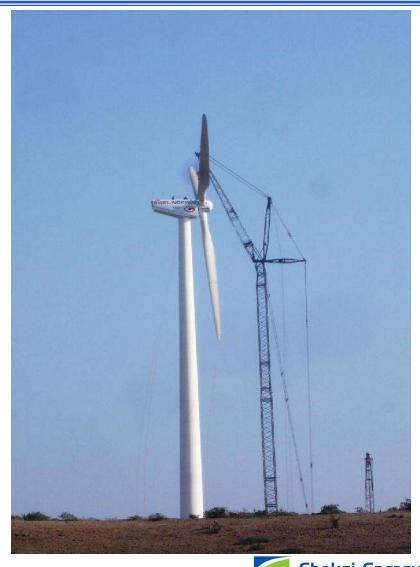

# PROJECTS EXECUTED

#### JETHANA WINDPARK - PROJECT INFO

## **Project Information**

Windfarm Capacity: 6 MW

Start of Construction: Sept 2010

Commissioning: Dec 2010

Operating Life: 20 years

**Grid Operator: MPPKVV** 

Nodal Agency: MPUVNL

#### **Wind Turbines**

Make: Global Windfarms Ltd

Model: GWP 47 750

Rated Power: 750 kw

Rotor Diameter: 47 m

Hub Height: 65 m