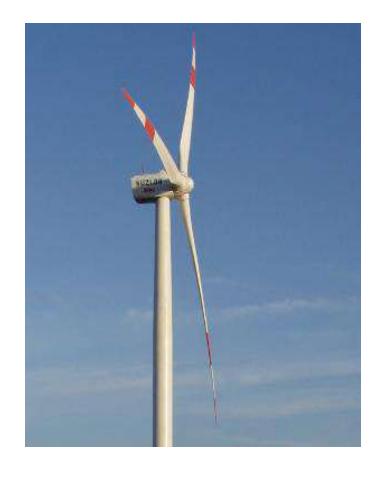

#### RINGNOD WIND PARK

#### **Project Information**

Windfarm Capacity: 29.4 MW

Start of Construction: Sep 2015

Commissioning Target: Mar 2016

Location: Ringnod, Ratlam, MP

**Grid Operator: MPPKVVCL** 

### **Wind Turbines**

Make: Suzlon

Model: S-97

Rated Power: 2100 kw

Rotor Diameter: 97 m

Hub Height: 120 m