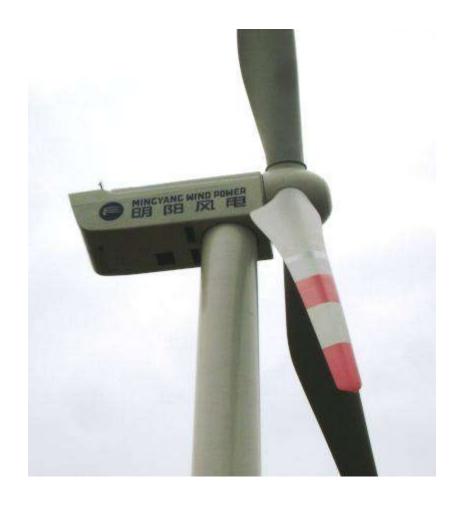

#### **Wind Turbines**

Make: GWL (Minyang)

Model: MY 1.5

Rated Power: 1500 kw

Rotor Diameter: 89.3 m

Hub Height: 80 m